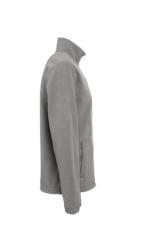

# THC GAMA WOMEN. WOMEN'S POLAR FLEECE JACKET

# **Specification**

100% polyester (300 g/m²) anti-pilling high-density women's fitted fleece jacket. Coloruer zipper and inner lining for greater comfort. Contains zippered side pockets and flap, elastic band on sleeves, elastic drawstring at the bottom and reinforcement ribbon on the inside of the collar. Sizes: S, M, L, XL, XXL