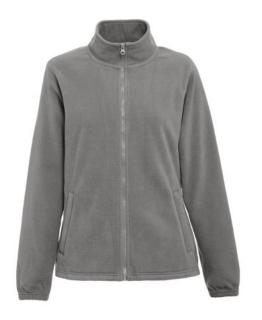

# THC GAMA WOMEN. WOMEN'S POLAR FLEECE JACKET

# **Specification**

100% polyester (300 g/m²) anti-pilling high-density women's fitted fleece jacket. Coloruer zipper and inner lining for greater comfort. Contains zippered side pockets and flap, elastic band on sleeves, elastic drawstring at the bottom and reinforcement ribbon on the inside of the collar. Sizes: S, M, L, XL, XXL