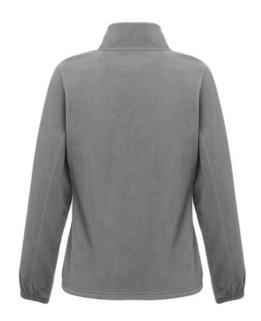

# THC GAMA WOMEN. WOMEN'S POLAR FLEECE JACKET

# **Specification**

100% polyester (300 g/m²) anti-pilling high-density women's fitted fleece jacket. Coloruer zipper and inner lining for greater comfort. Contains zippered side pockets and flap, elastic band on sleeves, elastic drawstring at the bottom and reinforcement ribbon on the inside of the collar. Sizes: S, M, L, XL, XXL